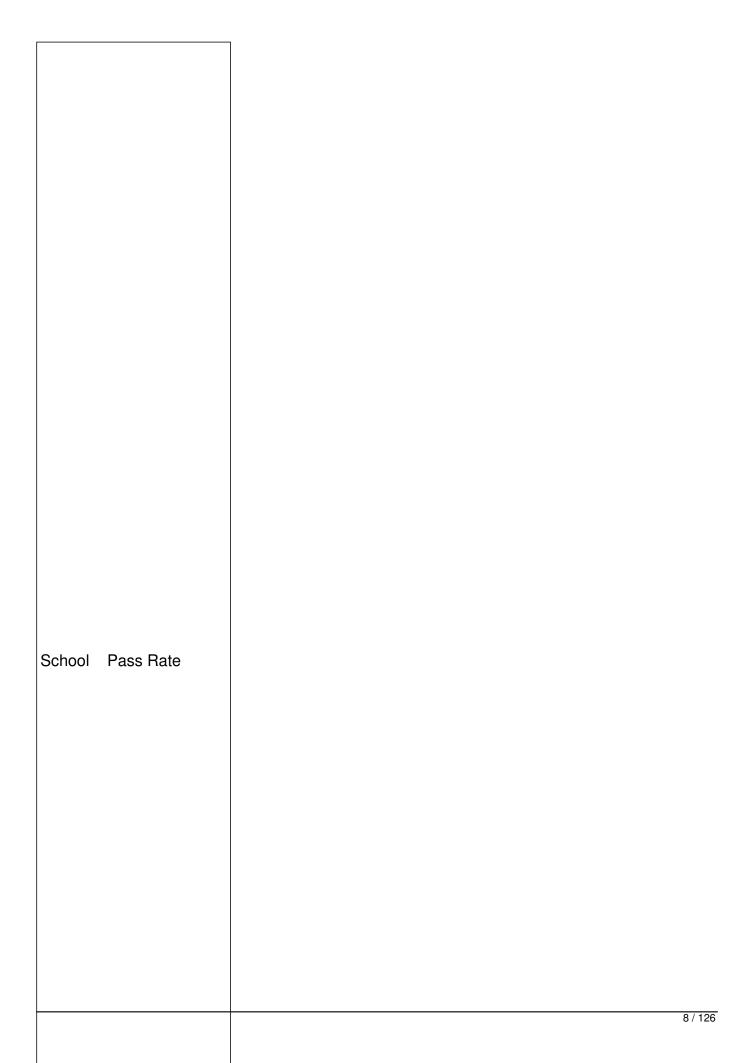

The pass rates have always been above the 90% mark as shown in the table below:

|          |           |  | 10 |
|----------|-----------|--|----|
|          |           |  |    |
|          |           |  |    |
|          |           |  |    |
|          |           |  |    |
|          |           |  |    |
| National | Pass Rate |  |    |
|          |           |  |    |
|          |           |  |    |
|          |           |  |    |
|          |           |  |    |
|          |           |  |    |
|          |           |  |    |
|          |           |  |    |
|          |           |  |    |
|          |           |  |    |