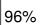

The pass rates have always been above the 90% mark as shown in the table below:

|          |           |  | 10 |
|----------|-----------|--|----|
|          |           |  |    |
|          |           |  |    |
|          |           |  |    |
|          |           |  |    |
|          |           |  |    |
| National | Pass Rate |  |    |
|          |           |  |    |
|          |           |  |    |
|          |           |  |    |
|          |           |  |    |
|          |           |  |    |
|          |           |  |    |
|          |           |  |    |
|          |           |  |    |
|          |           |  |    |